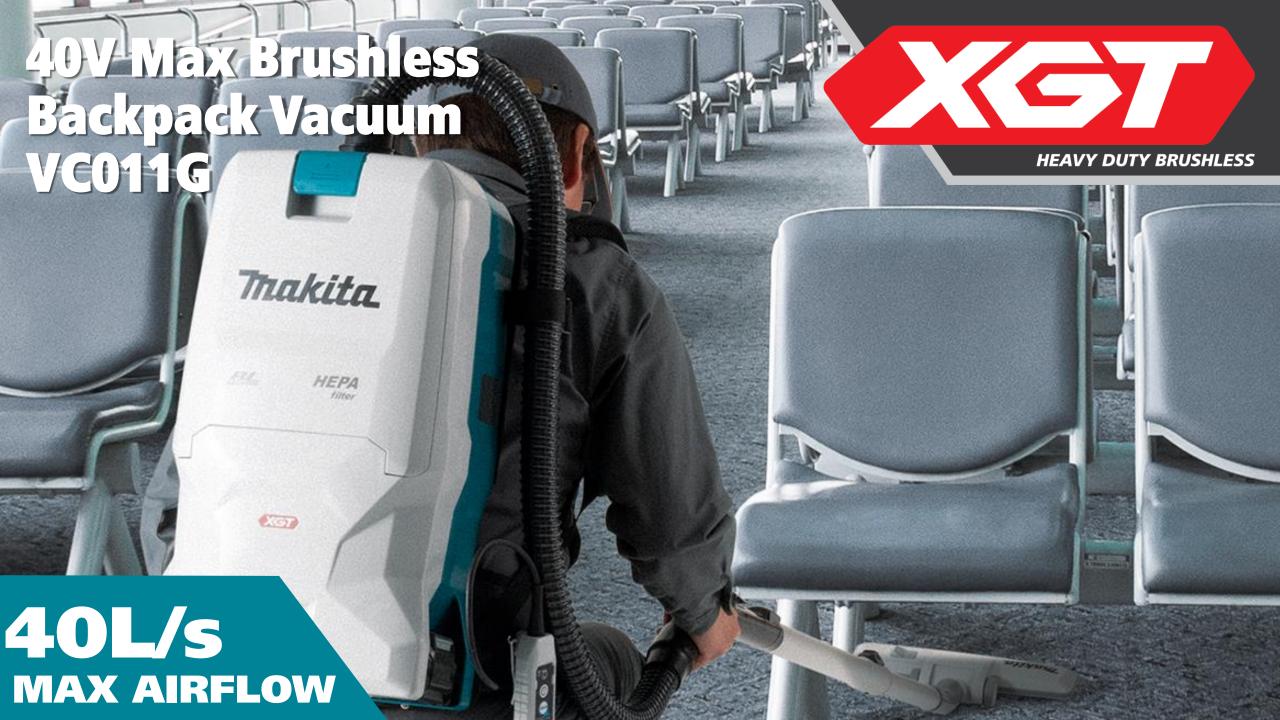

### **Product Statement**

The VC011G provides a max sealed suction of 20kPa and 2.4m³/min Max airflow which delivers high performance suction to power through the toughest applications.

The reusable dust collection bag is simply removed for emptying and the HEPA filter provides a high filtration rate of 99.97% to capture fine dust.

The telescopic pipe extends to suit a range of different heights and the floor tool can be adjusted for best performance on either hard floors or carpet.