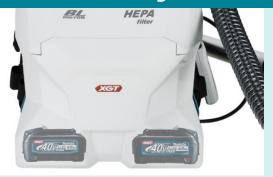

### **Product Statement**

The VC011G provides a max sealed suction of 20kPa and 2.4m³/min Max airflow which delivers high performance suction to power through the toughest applications.

The reusable dust collection bag is simply removed for emptying and the HEPA filter provides a high filtration rate of 99.97% to capture fine dust.

### **Efficiency**

Dual 40V Max batteries provide long runtime and maximum efficiency