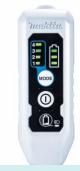

### **Functionality**

Simple to use handpiece to control suction mode, On/Off, LED light and battery indicator