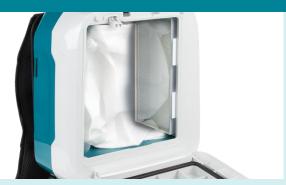

### **Product Statement**

The VC011G provides a max sealed suction of 20kPa and 2.4m³/min Max airflow which delivers high performance suction to power through the toughest applications.

The reusable dust collection bag is simply removed for emptying and the HEPA filter provides a high filtration rate of 99.97% to capture fine dust.

#### Convenience

Easy to remove bag and mechanism to stop the lid closing without a bag installed