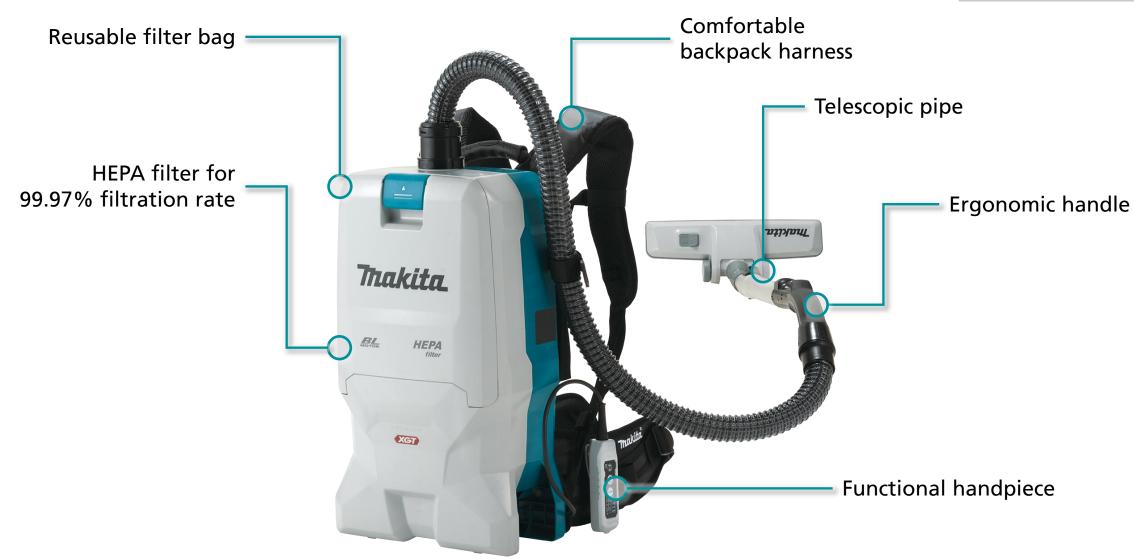

- **Powerful Suction** high performance suction for efficient extraction.
- HEPA Filter High Efficiency Particulate Air filter for high filtration rate of up to 99.97%.
- 4 Stage Speed Selection easily adjustable suction control for optimum runtime and efficiency.
- Comfortable Backpack Harness ergonomic design allows for comfortable use over long periods of time.
- **Telescopic Pipe** allows for users of different heights to find a comfortable length to suit their needs.
- **Reusable Dust Bag** 6L reusable dust collection bag is easily removed and emptied.